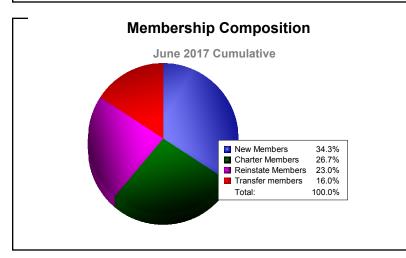

District 315A1 As of June 2017 Cumulative

| Year      | New<br>Clubs | Dropped<br>Clubs | Gain/<br>Loss<br>Clubs | New<br>Members | Charter<br>Members | Reinstate<br>Members | Transfer<br>Members | Total<br>Member<br>Added | Total<br>Members<br>Dropped | Gain/<br>Loss<br>Members |
|-----------|--------------|------------------|------------------------|----------------|--------------------|----------------------|---------------------|--------------------------|-----------------------------|--------------------------|
| 2012-2013 | 9            | -3               | 6                      | 216            | 189                | 92                   | 63                  | 560                      | -265                        | 295                      |
| 2013-2014 | 4            | -2               | 2                      | 209            | 114                | 14                   | 25                  | 362                      | -414                        | -52                      |
| 2014-2015 | 5            | -3               | 2                      | 325            | 149                | 61                   | 5                   | 540                      | -321                        | 219                      |
| 2015-2016 | 10           | 0                | 10                     | 1090           | 219                | 19                   | 20                  | 1348                     | -232                        | 1116                     |
| 2016-2017 | 9            | -1               | 8                      | 404            | 315                | 271                  | 188                 | 1178                     | -761                        | 417                      |
| Average   | 7            | -2               | 6                      | 449            | 197                | 91                   | 60                  | 798                      | -399                        | 399                      |