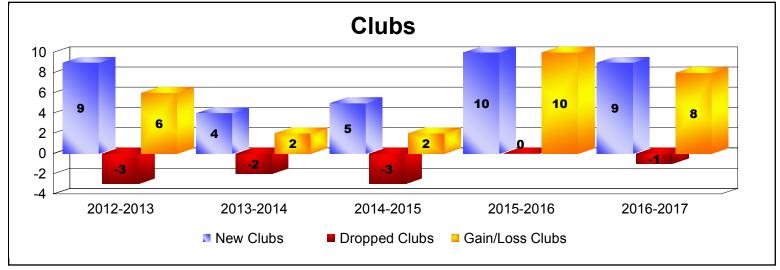

District 315A1 As of June 2017 Cumulative

| Year      | New<br>Clubs | Dropped<br>Clubs | Gain/<br>Loss<br>Clubs | New<br>Members | Charter<br>Members | Reinstate<br>Members | Transfer<br>Members | Total<br>Member<br>Added | Total<br>Members<br>Dropped | Gain/<br>Loss<br>Members |
|-----------|--------------|------------------|------------------------|----------------|--------------------|----------------------|---------------------|--------------------------|-----------------------------|--------------------------|
| 2012-2013 | 9            | -3               | 6                      | 216            | 189                | 92                   | 63                  | 560                      | -265                        | 295                      |
| 2013-2014 | 4            | -2               | 2                      | 209            | 114                | 14                   | 25                  | 362                      | -414                        | -52                      |
| 2014-2015 | 5            | -3               | 2                      | 325            | 149                | 61                   | 5                   | 540                      | -321                        | 219                      |
| 2015-2016 | 10           | 0                | 10                     | 1090           | 219                | 19                   | 20                  | 1348                     | -232                        | 1116                     |
| 2016-2017 | 9            | -1               | 8                      | 404            | 315                | 271                  | 188                 | 1178                     | -761                        | 417                      |
| Average   | 7            | -2               | 6                      | 449            | 197                | 91                   | 60                  | 798                      | -399                        | 399                      |