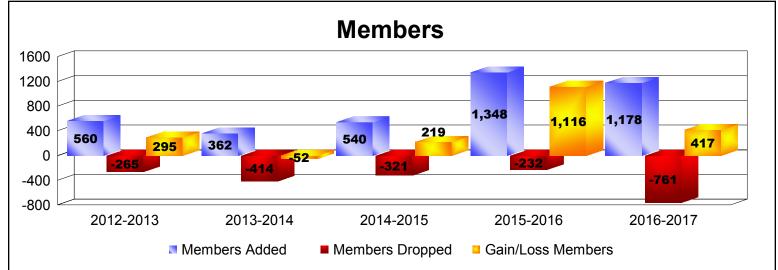

District 315A1 As of June 2017 Cumulative

| Year      | New<br>Clubs | Dropped<br>Clubs | Gain/<br>Loss<br>Clubs | New<br>Members | Charter<br>Members | Reinstate<br>Members | Transfer<br>Members | Total<br>Member<br>Added | Total<br>Members<br>Dropped | Gain/<br>Loss<br>Members |
|-----------|--------------|------------------|------------------------|----------------|--------------------|----------------------|---------------------|--------------------------|-----------------------------|--------------------------|
| 2012-2013 | 9            | -3               | 6                      | 216            | 189                | 92                   | 63                  | 560                      | -265                        | 295                      |
| 2013-2014 | 4            | -2               | 2                      | 209            | 114                | 14                   | 25                  | 362                      | -414                        | -52                      |
| 2014-2015 | 5            | -3               | 2                      | 325            | 149                | 61                   | 5                   | 540                      | -321                        | 219                      |
| 2015-2016 | 10           | 0                | 10                     | 1090           | 219                | 19                   | 20                  | 1348                     | -232                        | 1116                     |
| 2016-2017 | 9            | -1               | 8                      | 404            | 315                | 271                  | 188                 | 1178                     | -761                        | 417                      |
| Average   | 7            | -2               | 6                      | 449            | 197                | 91                   | 60                  | 798                      | -399                        | 399                      |